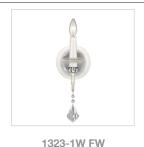

## 1323-FM FW

Flush Mount

| Fixture Finish:              | French White         |                      |
|------------------------------|----------------------|----------------------|
| Glass/Shade Finish:          |                      |                      |
| Materials:                   | Steel                |                      |
| Fixture Width:               | 14.5"                | 38.83cm              |
| Fixture Height:              | 7"                   | 17.78cm              |
| Fixture Extension            |                      |                      |
| Glass Diameter:              |                      |                      |
| Glass Height:                |                      |                      |
| Canopy Backplate Dimensions: | 5.875"Dia x 1.375"E  | 14.92cmDia x 3.49cmE |
| Chain:                       | NA                   | NA                   |
| Rod:                         | NA                   | NA                   |
| Wire:                        | 8'                   | 20.32m               |
| Bulb Type:                   | Incandescent, Type A | Not Included         |
| Wattage:                     | 2 x 60W(M)           |                      |
| Voltage:                     | 110                  |                      |
| Install Position:            |                      |                      |
| Approved Location:           | Dry Location         |                      |
| Safety Rating:               | UL,CUL               |                      |